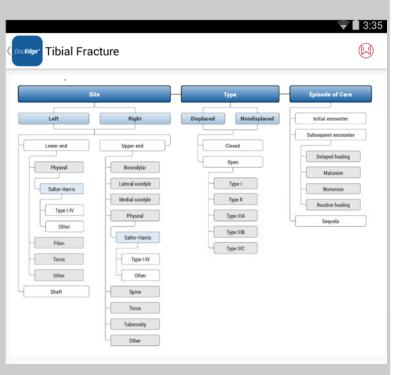

## ICD-10 at the Point of Care

- DocEdge facilitates compliant documentation at the point of care and is the result of careful analysis of thousands of actual clinical records covering every clinical condition, procedure, and care setting.
- DocEdge provides high impact but easy to understand clinical flow charts to guide clinical documenters to meet ICD-10 standards at the point of care.
- Diagnosis and procedure topics are organized by medical specialty and can be bookmarked for future reference.
- Provident isolated **the most common, most complex, and highest impact documentation** and coding challenges and built DocEdge clinical flow charts to guide documenters, CDI Specialist and coders to meet ICD-10 documentation standards.
- Access from a phone or tablet